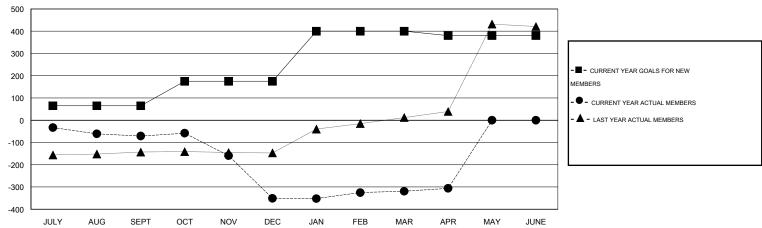

## LOCATION INDIA GMT CA 6

|                       |                  | Clubs     |                  |                  | Members               |                    |                                     |                    |                  |
|-----------------------|------------------|-----------|------------------|------------------|-----------------------|--------------------|-------------------------------------|--------------------|------------------|
| RESULTS FOR 2014-2015 |                  |           |                  |                  | RESULTS FOR 2014-2015 |                    |                                     |                    |                  |
| QUARTER               | NEW CLUB<br>GOAL | NEW CLUBS | DROPPED<br>CLUBS | NET<br>GAIN/LOSS | QUARTER               | NEW MEMBER<br>GOAL | CHARTER AND<br>NEW MEMBERS<br>ADDED | DROPPED<br>MEMBERS | NET<br>GAIN/LOSS |
| JULY/AUG/SEPT         | 3                | 0         | 1                | -1               | JULY/AUG/SEPT         | 65                 | 34                                  | 105                | -71              |
| OCT/NOV/DEC           | 2                | 1         | 9                | -8               | OCT/NOV/DEC           | 110                | 82                                  | 362                | -280             |
| JAN/FEB/MAR           | 4                | 2         | 2                | 0                | JAN/FEB/MAR           | 225                | 85                                  | 53                 | 32               |
| APR/MAY/JUNE          | 0                | 0         | 0                | 0                | APR/MAY/JUNE          | -20                | 33                                  | 20                 | 13               |

## GOALS AND ACTUAL MEMBERS CUMULATIVE

| DROPPED CLUBS: 12  DROPPED MEMBERS |     | 41 CLUBS OF 148 ADDED 1 OR MORE NEW MEMBERS | GENDER DISTRIBUTION  MALE 2,442 (70.07)  FEMALE 1,043 (29.93) | •     |
|------------------------------------|-----|---------------------------------------------|---------------------------------------------------------------|-------|
| DECEASED                           | 0   | CLICK HERE FOR HEALTH                       |                                                               | 4.000 |
| CLUB CANCELLED                     | 378 | ASSESSMENT DATA                             | FAMILY UNIT MEMBERS                                           | 1,863 |
| OTHER                              | 162 |                                             | HEAD OF HOUSEHOLD                                             | 730   |
| TOTAL                              | 540 |                                             | NON-HEAD OF HOUSEHOLD                                         | 1,133 |