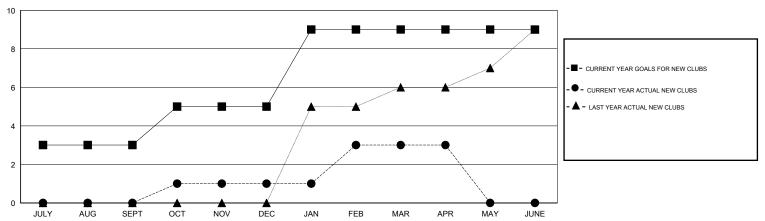

## LOCATION INDIA GMT CA 6

|                       |                  | Clubs     |                  |                  | Members               |                    |                                     |                    |                  |
|-----------------------|------------------|-----------|------------------|------------------|-----------------------|--------------------|-------------------------------------|--------------------|------------------|
| RESULTS FOR 2014-2015 |                  |           |                  |                  | RESULTS FOR 2014-2015 |                    |                                     |                    |                  |
| QUARTER               | NEW CLUB<br>GOAL | NEW CLUBS | DROPPED<br>CLUBS | NET<br>GAIN/LOSS | QUARTER               | NEW MEMBER<br>GOAL | CHARTER AND<br>NEW MEMBERS<br>ADDED | DROPPED<br>MEMBERS | NET<br>GAIN/LOSS |
| JULY/AUG/SEPT         | 3                | 0         | 1                | -1               | JULY/AUG/SEPT         | 65                 | 34                                  | 105                | -71              |
| OCT/NOV/DEC           | 2                | 1         | 9                | -8               | OCT/NOV/DEC           | 110                | 82                                  | 362                | -280             |
| JAN/FEB/MAR           | 4                | 2         | 2                | 0                | JAN/FEB/MAR           | 225                | 85                                  | 53                 | 32               |
| APR/MAY/JUNE          | 0                | 0         | 0                | 0                | APR/MAY/JUNE          | -20                | 33                                  | 20                 | 13               |

## GOALS AND ACTUAL NEW CLUBS CUMULATIVE